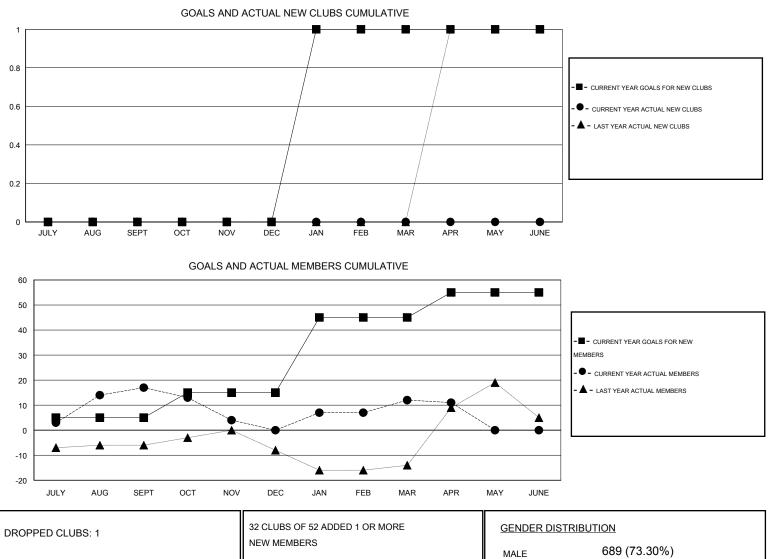

## LOCATION ENGLAND

 $\mathsf{GMT} \; \mathsf{CA} \; 4$ Clubs Members RESULTS FOR 2013-2014 RESULTS FOR 2013-2014 NEW CLUB ACTUAL NEW ACTUAL ACTUAL NET NEW MEMBER ACTUAL TOTAL ACTUAL ACTUAL NET QUARTER QUARTER GOAL CLUBS DROPPED GAIN/ GOAL MEMBERS DROPPED GAIN/ CLUBS LOSS MEMBERS LOSS ADDED 0 0 0 0 5 38 21 17 JULY/AUG/SEPT JULY/AUG/SEPT 0 0 10 33 50 -17 1 -1 OCT/NOV/DEC OCT/NOV/DEC 0 0 0 30 28 16 1 12 JAN/FEB/MAR JAN/FEB/MAR 0 0 0 0 10 10 11 -1 APR/MAY/JUNE APR/MAY/JUNE

| DROFFED CLOBS. 1 |    | NEW MEMBERS                              | MALE               | 689 (73.30%)        |    |
|------------------|----|------------------------------------------|--------------------|---------------------|----|
| DROPPED MEMBERS  |    | ]                                        | FEMALE             | 251 (26.70%)        |    |
| DECEASED         | 9  | CLICK HERE FOR HEALTH<br>ASSESSMENT DATA |                    |                     | 98 |
| CLUB CANCELLED   | 0  |                                          | FAMILY UNIT MEMBER | FAMILY UNIT MEMBERS |    |
| OTHER            | 89 |                                          | HEAD OF HOUSEHOL   | HEAD OF HOUSEHOLD   |    |
| TOTAL            | 98 |                                          | NON-HEAD OF HOUSE  | EHOLD               | 50 |
|                  |    |                                          |                    | _                   |    |